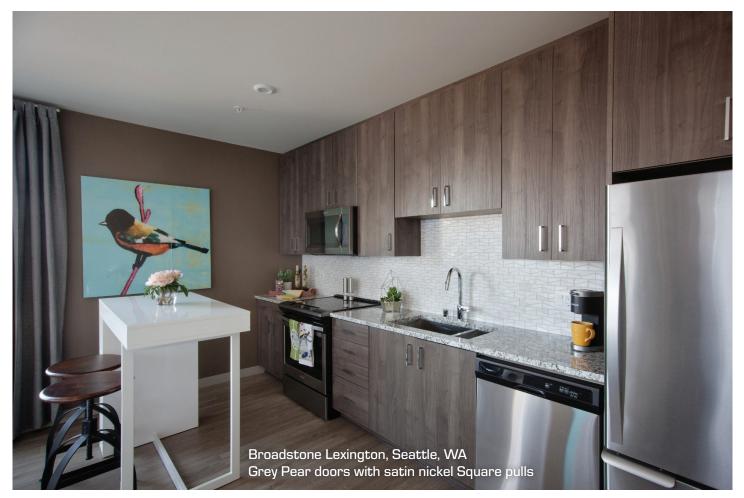

#### **TFL**

Our collection of thermally fused laminate (TFL) finishes offer a vast array of possibilities for your decor.
Many TFL patterns simulate real wood in its natural state, as well as stained and velvet and suede finishes and textures.

Our display of solid colors replicate painted surfaces that resist chipping and require less maintenance than painted doors.

With the selections we offer, you will enjoy the look and richness of wood or paint at a more affordable price.