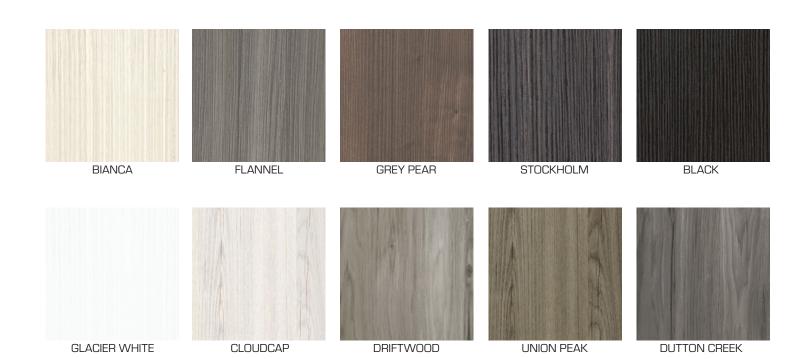

#### **TFL**

Our collection of thermally fused laminate (TFL) finishes offer a vast array of possibilities for your decor.
Many TFL patterns simulate real wood in its natural state, as well as stained and velvet and suede finishes and textures.

Our display of solid colors replicate painted surfaces that resist chipping and require less maintenance than painted doors.

With the selections we offer, you will enjoy the look and richness of wood or paint at a more affordable price.