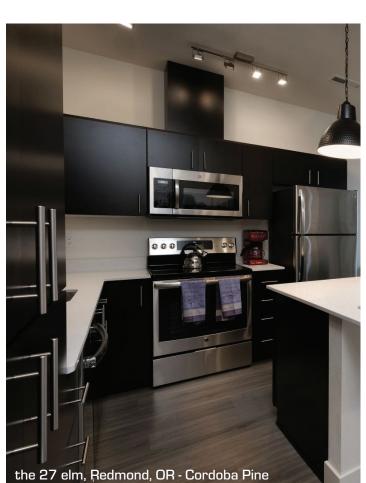

#### **TFL**

Our collection of thermally fused laminate (TFL) finishes offer a vast array of possibilities for your decor.
Many TFL patterns simulate real wood in its natural state, as well as stained and velvet and suede finishes and textures.

Our display of solid colors replicate painted surfaces that resist chipping and require less maintenance than painted doors.

With the selections we offer, you will enjoy the look and richness of wood or paint at a more affordable price.