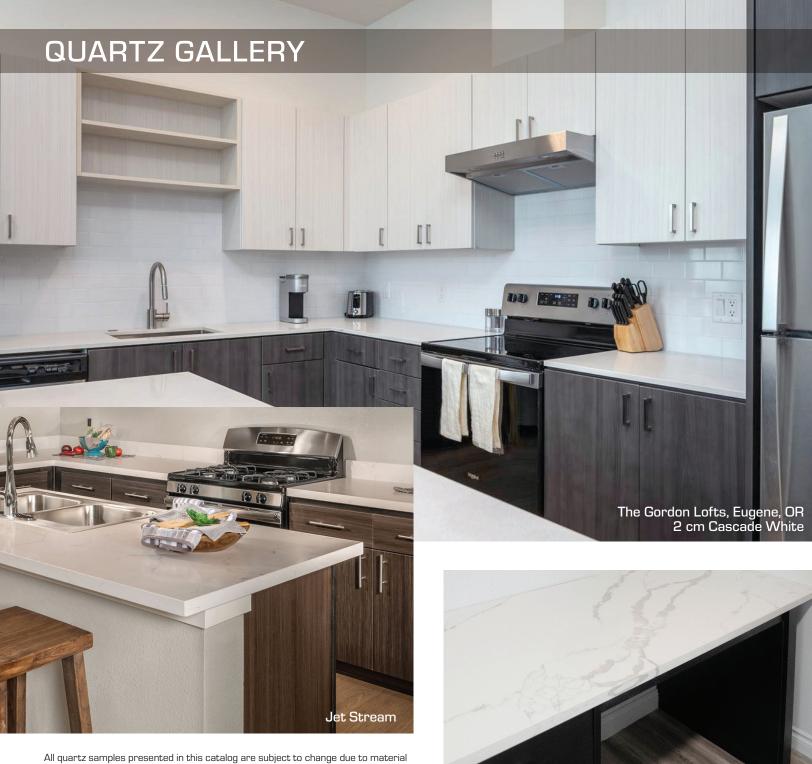

#### **QUARTZ**

Lanz quartz countertops are one of the most durable and sustainable surfaces for kitchens and bathrooms.

Quartz is one of the hardest known minerals and when combined with very small amounts of polyester resins to bind it, the resins add color, make it non porous, (thus never requiring a sealer) and stain and scratch resistant.

Style offerings range from sophisticated solids to playful patterns. Recycled glass, metallic flecks, swirls, veining and random patterning open a wide range of aesthetic opportunities to meet design trends.