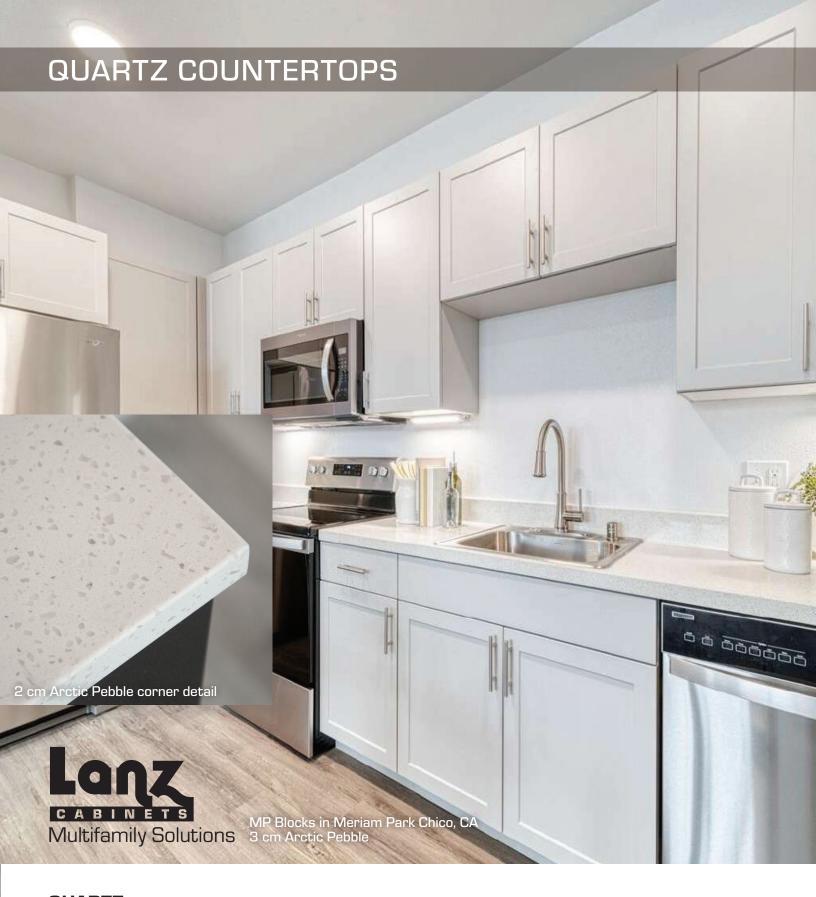

#### **QUARTZ**

Lanz quartz countertops are one of the most durable and sustainable surfaces for kitchens and bathrooms.

Quartz is one of the hardest known minerals and when combined with very small amounts of polyester resins to bind it, the resins add color, make it non porous, (thus never requiring a sealer) and stain and scratch resistant.

#### **VALUE**

ARCTIC PEBBLE