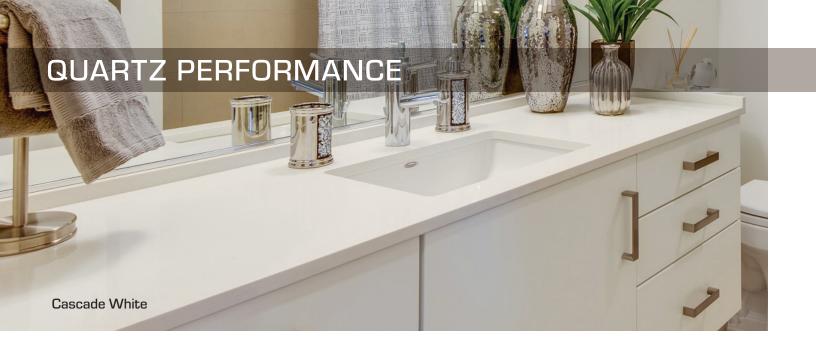

#### **QUARTZ**

Lanz quartz countertops are one of the most durable and sustainable surfaces for kitchens and bathrooms.

Quartz is one of the hardest known minerals and when combined with very small amounts of polyester resins to bind it, the resins add color, make it non porous, (thus never requiring a sealer) and stain and scratch resistant.