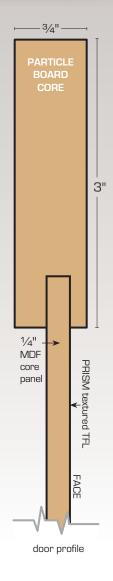

## **FRAMELESS**

- PRISM boreal and velvet textured TFL surface
- TSCA Title VI compliant particle board core\*
- Look and feel of real wood or smooth matte velvet
- Dowelled construction corner joint on doors \*\*
- matching door back

\* Available in ULEF

^^ Doors under 12" wide will be a flat panel door

WF460 BENHAM PINE boreal texture

wF458 PRESTEN ASH velvet texture

wF442 CHIQUE velvet texture

/F452 KARUNA ASH velvet texture

wF461 KOOSAH PINE boreal texture