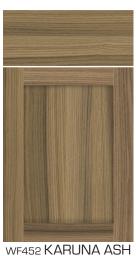

\* Available in ULEF

^^ Doors under 12" wide will be a flat panel door

WF460 BENHAM PINE boreal texture

wF458 PRESTEN ASH velvet texture

wF442 CHIQUE velvet texture

/F452 KARUNA ASH velvet texture

wF461 KOOSAH PINE boreal texture