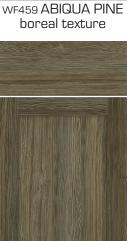

\* Available in ULEF

^^ Doors under 12" wide will be a flat panel door

WF460 BENHAM PINE boreal texture

wF458 PRESTEN ASH velvet texture

wF442 CHIQUE velvet texture

/F452 KARUNA ASH velvet texture

wF461 KOOSAH PINE boreal texture

WF457 CASTANHO boreal texture

**Boreal:** Tactile, striated, deep, rich woodgrain

**Velvet:** Warm, super-smooth, matte finish