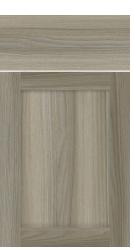

\* Available in ULEF

^^ Doors under 12" wide will be a flat panel door

WF460 BENHAM PINE boreal texture

wF458 PRESTEN ASH velvet texture

wF442 CHIQUE velvet texture

/F452 KARUNA ASH velvet texture

wF461 KOOSAH PINE boreal texture

WF457 CASTANHO boreal texture

**Boreal:** Tactile, striated, deep, rich woodgrain

**Velvet:** Warm, super-smooth, matte finish