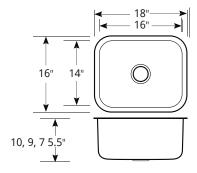

#### **PS1816**

OVERALL DIMENSION: 18" x 16" BOWL SIZE: 16" x 14" DEPTHS: 10, 9, 7 and 5.5" FINISH: Brushed Satin