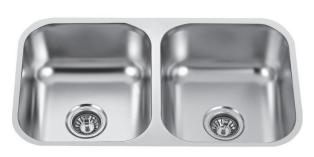

#### **PS3318 50/50 Double Bowl**

OVERALL DIMENSION: 32.5" x 18.25"

BOWL SIZE: 14.5" x 16" DEPTHS: 10, 9, 7 and 5.5" FINISH: Brushed Satin

All sink samples presented in this catalog are subject to change due to availability from the manufacturer. Lanz Cabinets makes no guarantee that these sink offerings will continue to be in production. If any sink style or size is discontinued, we will make every effort to find a suitable replacement. Sink dimensions may vary slightly.