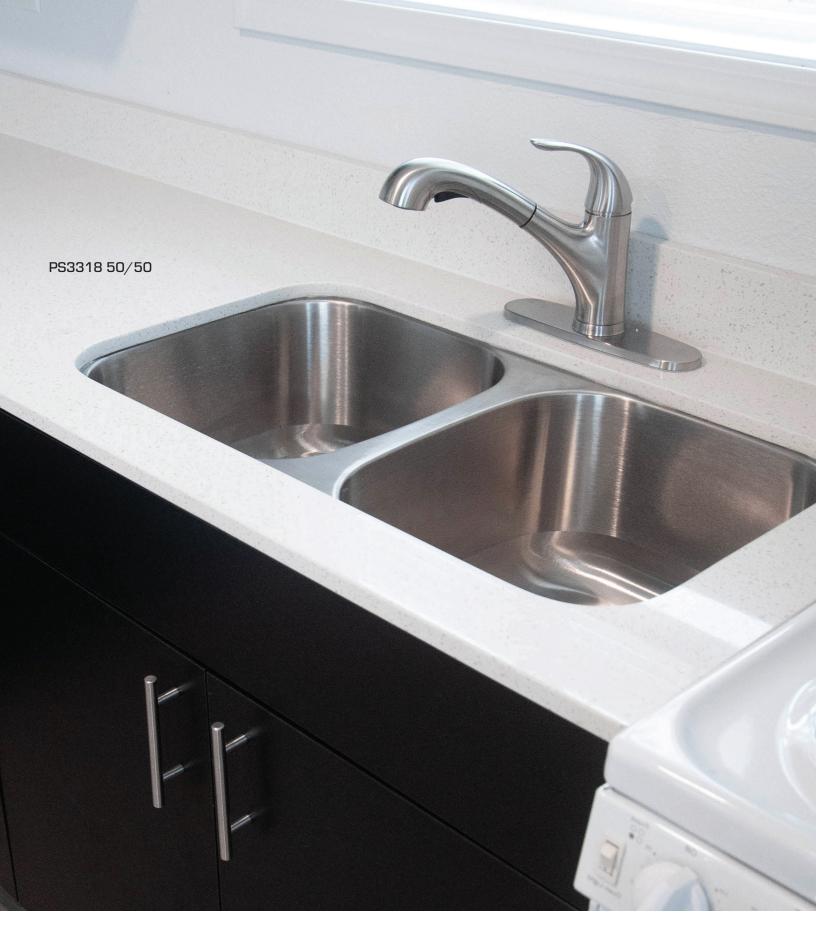

#### **PS3318 50/50 Double Bowl**

OVERALL DIMENSION: 32.5" x 18.25"

BOWL SIZE: 14.5" x 16" DEPTHS: 10, 9, 7 and 5.5" FINISH: Brushed Satin

All sink samples presented in this catalog are subject to change due to availability from the manufacturer. Lanz Cabinets makes no guarantee that these sink offerings will continue to be in production. If any sink style or size is discontinued, we will make every effort to find a suitable replacement. Sink dimensions may vary slightly.