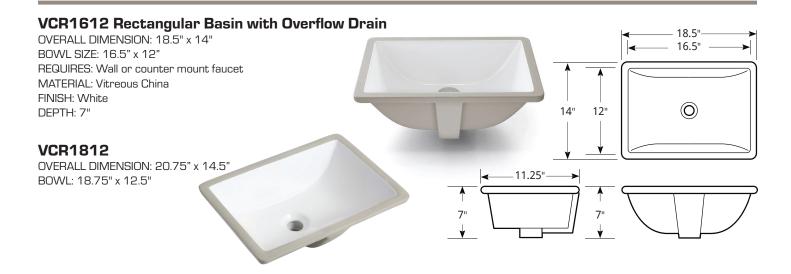

## **CERAMIC VANITY SINKS**

#### **CERAMIC VANITY**

Vanity ceramic sinks, also referred to as vitreous china, are similar to porcelain but are glazed with enamel to resists spills, scrapes, and other bathroom mishaps.

All sink samples presented in this catalog are subject to change due to availability from the manufacturer. Lanz Cabinets makes no guarantee that these sink offerings will continue to be in production. If any sink style or size is discontinued, we will make every effort to find a suitable replacement. Sink dimensions may vary slightly.