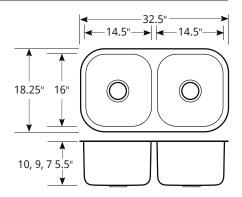

#### **PS3318 50/50 Double Bowl**

OVERALL DIMENSION: 32.5" x 18.25"

BOWL SIZE: 14.5" x 16" DEPTHS: 10, 9, 7 and 5.5" FINISH: Brushed Satin

All sink samples presented in this catalog are subject to change due to availability from the manufacturer. Lanz Cabinets makes no guarantee that these sink offerings will continue to be in production. If any sink style or size is discontinued, we will make every effort to find a suitable replacement. Sink dimensions may vary slightly.