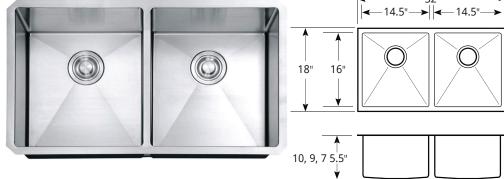

#### **PS3318 50/50 Double Bowl**

OVERALL DIMENSION: 32.5" x 18.25"

BOWL SIZE: 14.5" x 16" DEPTHS: 10, 9, 7 and 5.5" FINISH: Brushed Satin

All sink samples presented in this catalog are subject to change due to availability from the manufacturer. Lanz Cabinets makes no guarantee that these sink offerings will continue to be in production. If any sink style or size is discontinued, we will make every effort to find a suitable replacement. Sink dimensions may vary slightly.