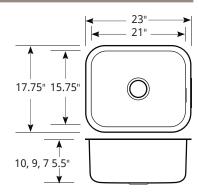

#### **PS2318**

OVERALL DIMENSION: 23" x 17.75" BOWL SIZE: 21" x 15.75" DEPTHS: 10, 9, 7 and 5.5" FINISH: Brushed Satin