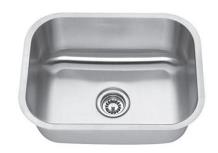

#### **PS3018**

OVERALL DIMENSION: 30" x 18" BOWL SIZE: 28" x 16" DEPTHS: 10, 9, 7 and 5.5" FINISH: Brushed Satin