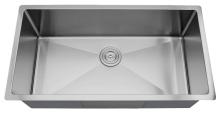

#### **HM3018**

OVERALL DIMENSION: 30" x 18" BOWL SIZE: 28" x 16" DEPTH: 10, 9, 7 and 5.5" FINISH: Brushed Satin

- Undercoated
- Sound pads