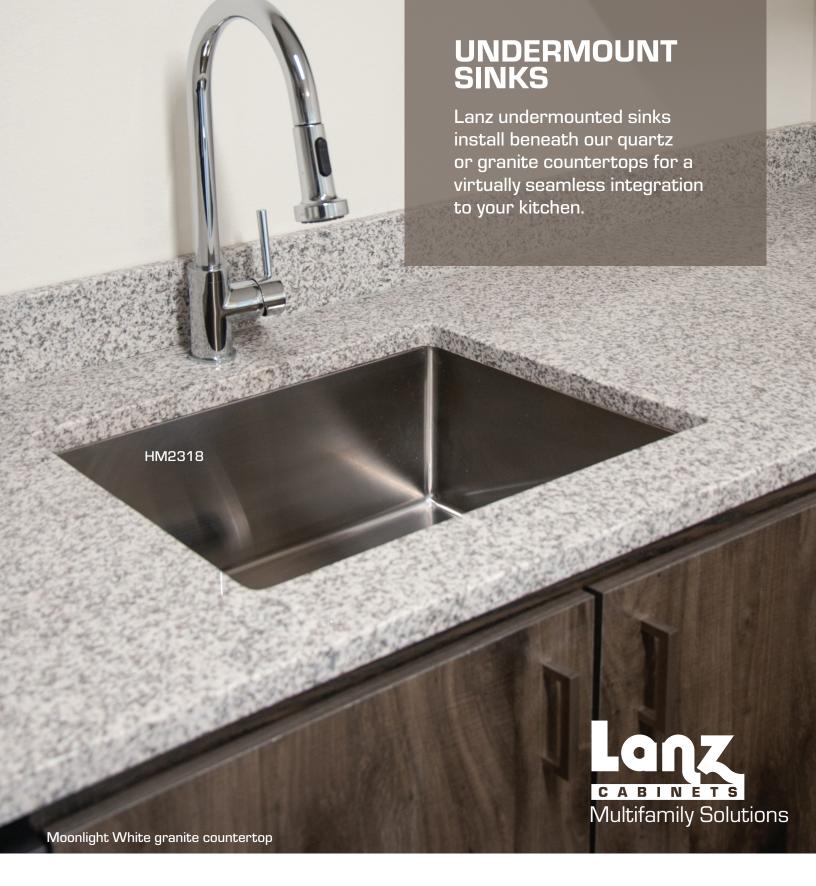

#### **HANDMADE**

Our 18-gauge handmade, scratch-resistant stainless steel sinks are fully welded and polished to last a lifetime. Inspired by restaurant sinks, these zero radius sinks create a strikingly modern, sophisticated appearance. The straight, simple lines reflect minimalist modern kitchen design and decor.

# **HANDMADE SINKS**