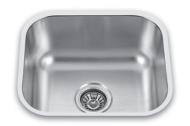

#### **PS1816**

OVERALL DIMENSION: 18" x 16" BOWL SIZE: 16" x 14" DEPTHS: 10, 9, 7 and 5.5" FINISH: Brushed Satin