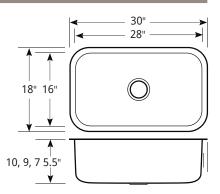

#### **HM3018**

OVERALL DIMENSION: 30" x 18" BOWL SIZE: 28" x 16" DEPTH: 10, 9, 7 and 5.5" FINISH: Brushed Satin

- Undercoated
- Sound pads

#### **PS3018**

OVERALL DIMENSION: 30" x 18" BOWL SIZE: 28" x 16" DEPTHS: 10, 9, 7 and 5.5" FINISH: Brushed Satin