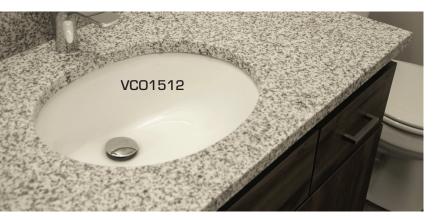

## **CERAMIC VANITY SINKS**

#### **CERAMIC VANITY**

Vanity ceramic sinks, also referred to as vitreous china, are similar to porcelain but are glazed with enamel to resists spills, scrapes, and other bathroom mishaps.

All sink samples presented in this catalog are subject to change due to availability from the manufacturer. Lanz Cabinets makes no guarantee that these sink offerings will continue to be in production. If any sink style or size is discontinued, we will make every effort to find a suitable replacement. Sink dimensions may vary slightly.