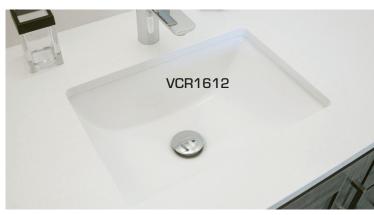

## **CERAMIC VANITY SINKS**

#### **CERAMIC VANITY**

Vanity ceramic sinks, also referred to as vitreous china, are similar to porcelain but are glazed with enamel to resists spills, scrapes, and other bathroom mishaps.

All sink samples presented in this catalog are subject to change due to availability from the manufacturer. Lanz Cabinets makes no guarantee that these sink offerings will continue to be in production. If any sink style or size is discontinued, we will make every effort to find a suitable replacement. Sink dimensions may vary slightly.