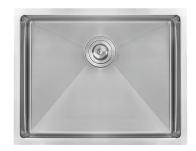

#### **HM2318**

OVERALL DIMENSION: 23" x 18" BOWL SIZE: 21" x 16" DEPTHS: 10, 9, 7 and 5.5" FINISH: Brushed Satin

- Undercoated
- Sound pads