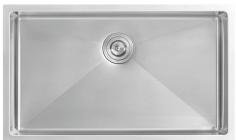

#### **PS3018**

OVERALL DIMENSION: 30" x 18" BOWL SIZE: 28" x 16" DEPTHS: 10, 9, 7 and 5.5" FINISH: Brushed Satin