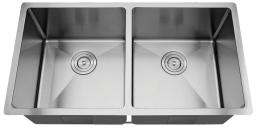

#### **PS3318 50/50 Double Bowl**

OVERALL DIMENSION: 32.5" x 18.25"

BOWL SIZE: 14.5" x 16" DEPTHS: 10, 9, 7 and 5.5" FINISH: Brushed Satin

All sink samples presented in this catalog are subject to change due to availability from the manufacturer. Lanz Cabinets makes no guarantee that these sink offerings will continue to be in production. If any sink style or size is discontinued, we will make every effort to find a suitable replacement. Sink dimensions may vary slightly.