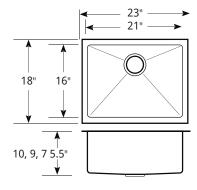

#### **HM2318**

OVERALL DIMENSION: 23" x 18" BOWL SIZE: 21" x 16" DEPTHS: 10, 9, 7 and 5.5" FINISH: Brushed Satin

- Undercoated
- Sound pads