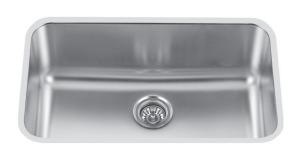

#### **PS2318**

OVERALL DIMENSION: 23" x 17.75" BOWL SIZE: 21" x 15.75" DEPTHS: 10, 9, 7 and 5.5" FINISH: Brushed Satin