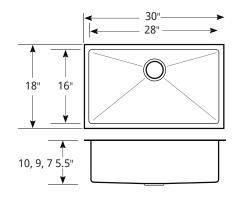

#### **HM3018**

OVERALL DIMENSION: 30" x 18" BOWL SIZE: 28" x 16" DEPTH: 10, 9, 7 and 5.5" FINISH: Brushed Satin

- Undercoated
- Sound pads