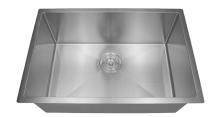

#### **HM2318**

OVERALL DIMENSION: 23" x 18" BOWL SIZE: 21" x 16" DEPTHS: 10, 9, 7 and 5.5" FINISH: Brushed Satin

- Undercoated
- Sound pads