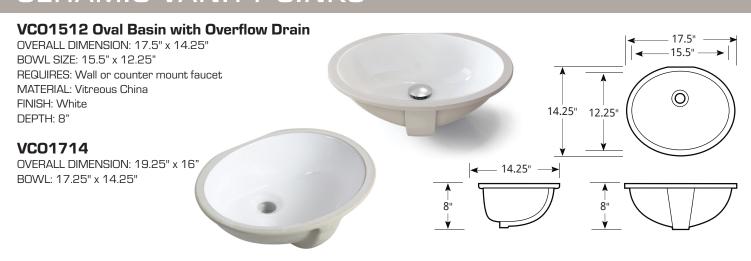

## **CERAMIC VANITY SINKS**

#### **CERAMIC VANITY**

Vanity ceramic sinks, also referred to as vitreous china, are similar to porcelain but are glazed with enamel to resists spills, scrapes, and other bathroom mishaps.

All sink samples presented in this catalog are subject to change due to availability from the manufacturer. Lanz Cabinets makes no guarantee that these sink offerings will continue to be in production. If any sink style or size is discontinued, we will make every effort to find a suitable replacement. Sink dimensions may vary slightly.