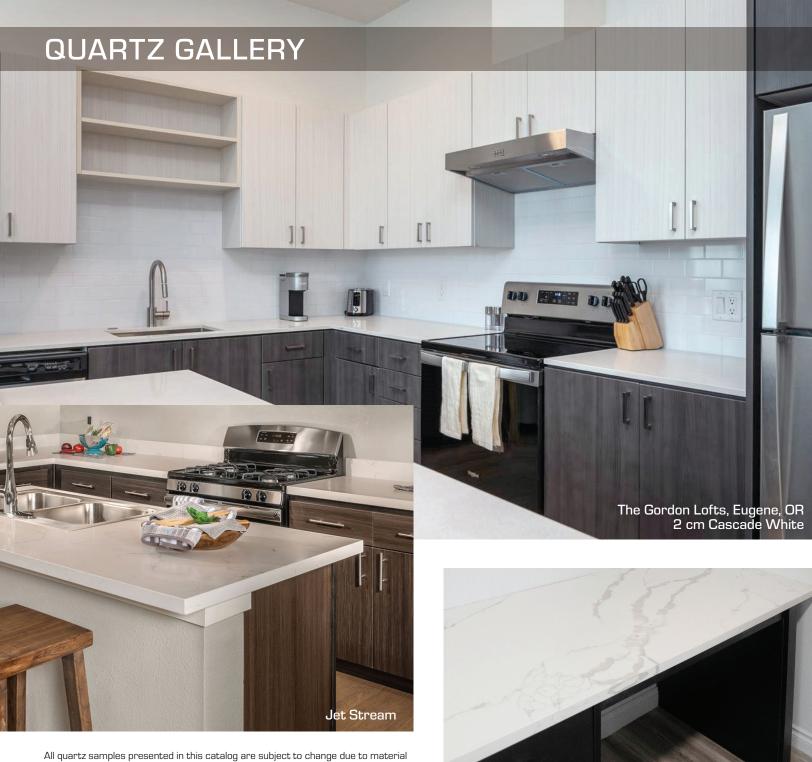

Upon request, we can provide undermount pressed and man-made kitchen and ceramic bathroom sinks. Contact your salesperson for additional information.

Overture Albuquerque,

Alder Springs, Eugene, OR 2 cm Cascade White quartz