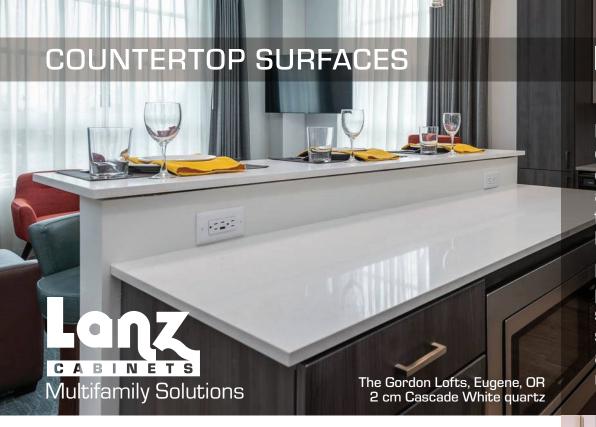

#### **QUARTZ**

Lanz quartz countertops are one of the most durable and sustainable surfaces for kitchens and bathrooms.

Quartz is one of the hardest known minerals and when combined with very small amounts of polyester resins to bind it, the resins add color, make it non porous, (thus never requiring a sealer) and stain and scratch resistant.

Style offerings range from sophisticated solids to playful patterns. Recycled glass, metallic flecks, swirls, veining and random patterning open a wide range of aesthetic opportunities to meet design trends.

## **PROCESS**

Lanz Cabinets offers quartz and granite countertops, in addition, to cabinets to add ease to your building project.

Lanz countertops provide durable and sustainable surface solutions for kitchens and bathrooms for multifamily housing.

Upon request, we can provide undermount pressed and man-made kitchen and ceramic bathroom sinks. Contact your salesperson for additional information.

Overture Albuquerque,

Alder Springs, Eugene, OR 2 cm Cascade White quartz