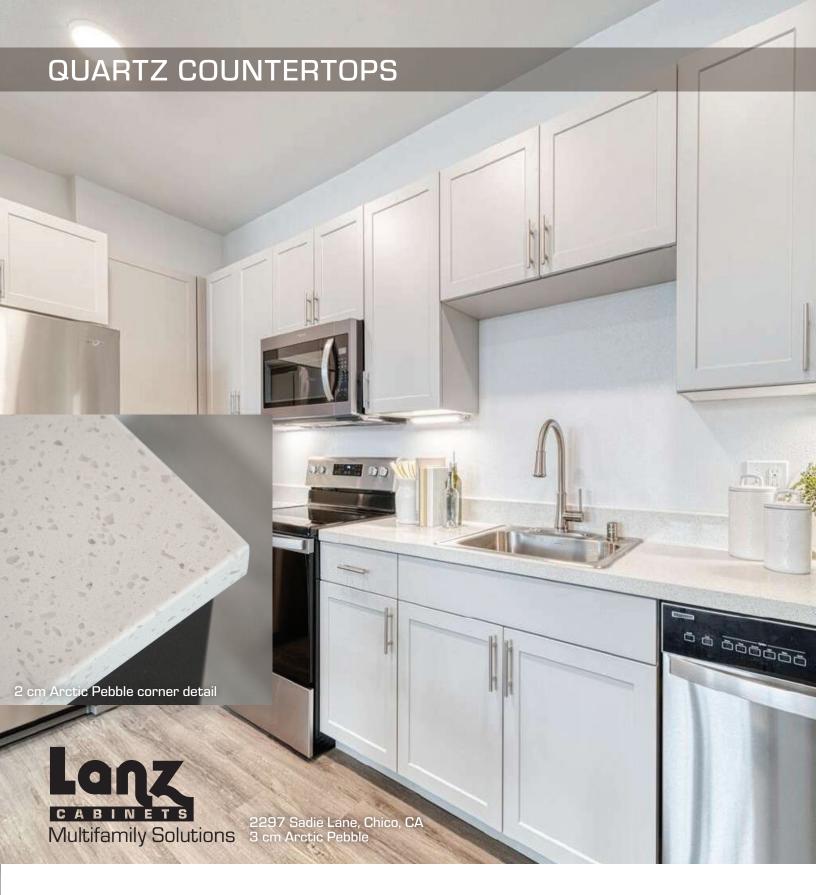

#### **QUARTZ**

Lanz quartz countertops are one of the most durable and sustainable surfaces for kitchens and bathrooms.

Quartz is one of the hardest known minerals and when combined with very small amounts of polyester resins to bind it, the resins add color, make it non porous, (thus never requiring a sealer) and stain and scratch resistant.

#### **VALUE**

**BLIZZARD WHITE** 

ARCTIC PEBBLE