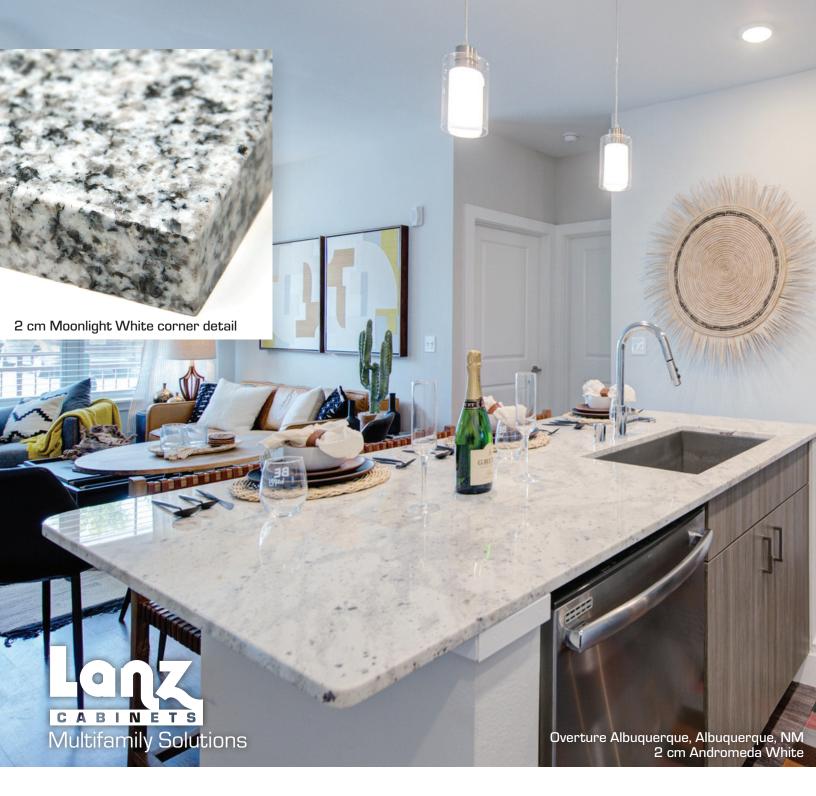

## GRANITE COUNTERTOPS



#### GRANITE

Lanz granite countertops provide a rich, natural, beautiful, and long-lasting surface for kitchens and bathrooms.

One of the most heat-resistant countertop materials, granite has a luminous, dimensional quality, for timeless, stunning appeal.

Metamorphically formed, granite is an igneous rock containing interlocking mineral crystals of feldspar, mica and quartz. These naturally occurring, hard minerals provide a scratch-resistant, durable surface with natural patterning to stand the test of time.



| PROPERTY                       | GRANITE | QUARTZ | MARBLE | LAMINATE |
|--------------------------------|---------|--------|--------|----------|
| 100% NATURAL                   | YES     | _      | YES    | _        |
| SCRATCH RESISTANT              | YES     | YES    | —