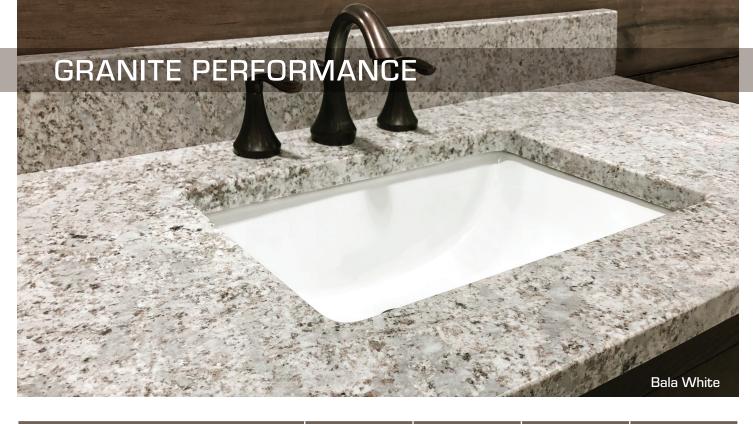

## GRANITE COUNTERTOPS



#### GRANITE

Lanz granite countertops provide a rich, natural, beautiful, and long-lasting surface for kitchens and bathrooms.

One of the most heat-resistant countertop materials, granite has a luminous, dimensional quality, for timeless, stunning appeal.

Metamorphically formed, granite is an igneous rock containing interlocking mineral crystals of feldspar, mica and quartz. These naturally occurring, hard minerals provide a scratch-resistant, durable surface with natural patterning to stand the test of time.



| PROPERTY                       | GRANITE | QUARTZ | MARBLE | LAMINATE |
|--------------------------------|---------|--------|--------|----------|
| 100% NATURAL                   | YES     | _      | YES    | _        |
| SCRATCH RESISTANT              | YES     | YES    | —      | —        |
| STAIN RESISTANT                | YES     | YES    | -      | -        |
| HEAT RESISTANT                 | YES     | YES    | YES    | -        |
| UNIQUE PATTERN, NATURAL BEAUTY | YES     | -      | YES    | -        |
| NO LEACHING, NO VOCs           | YES     | —      | YES    | —        |

# **GRANITE EDGE OPTIONS**



## **GRANITE SURFACE STYLES**

ALL TILE SAMPLES SHOWN AT ACTUAL SIZE

#### VALUE







BALA WHITE

### SIGNATURE



GIALLO ORNAMENTAL



VENETIAN GOLD



ANDROMEDA WHITE

###